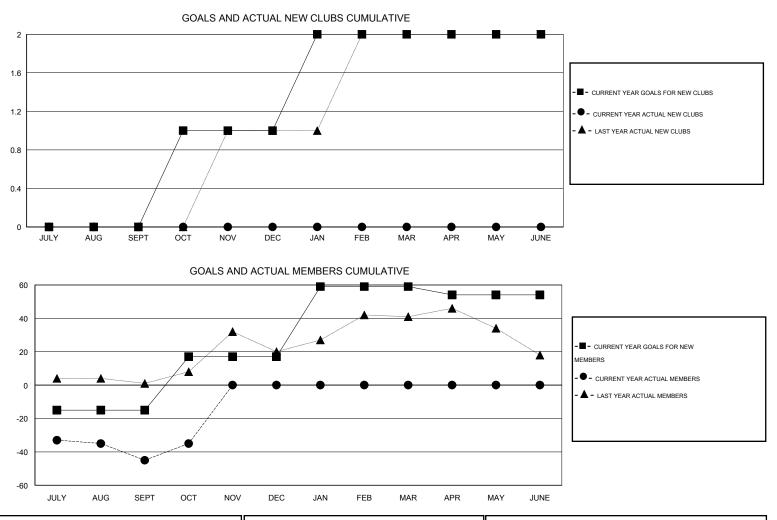

## LOCATION MICHIGAN

 $\mathsf{GMT} \; \mathsf{CA} \; 1$ Clubs Members RESULTS FOR 2014-2015 RESULTS FOR 2014-2015 NEW CLUB NEW CLUBS DROPPED NET NEW MEMBER CHARTER AND DROPPED NET QUARTER QUARTER GOAL CLUBS GAIN/LOSS GOAL NEW MEMBERS MEMBERS GAIN/LOSS ADDED 0 0 1 -1 -15 14 59 -45 JULY/AUG/SEPT JULY/AUG/SEPT 0 0 7 0 32 17 10 1 OCT/NOV/DEC OCT/NOV/DEC 0 0 0 42 0 0 0 1 JAN/FEB/MAR JAN/FEB/MAR 0 0 0 0 -5 0 0 0 APR/MAY/JUNE APR/MAY/JUNE